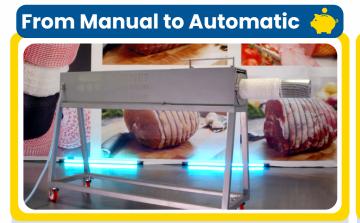

## **Upgrade Your Line. Elevate Your Output**

The change is simple, no new tubes, no new loader, just the SS500. The Scotnet manual range seamlessely integrates with the SS500.

## Reduce Fatigue 🤞

Let precision engineering handle the hard work—streamline your operation, elevate performance, and focus your team where it matters most.