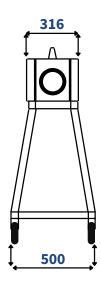

## Dimensions

1585

**Speed** > 800 joints per hour.

Find us: in 🖸 🙆 😭 🕹

Pneumatic 80-102 PSI (5.5 - 7 BAR.) Consumption approx 1415 litres per minute.

For more information, including videos of the Single Stuffer in action, simply scan the QR code and follow the links!