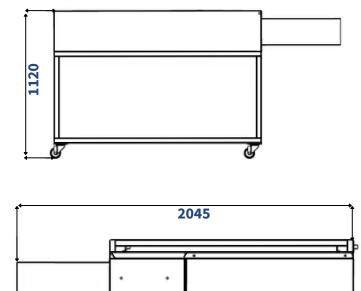

## Dimensions

1585

**Speed** > 800 joints per hour.

Find us: in 🖸 🙆 😭 🕹

Pneumatic 80-102 PSI (5.5 - 7 BAR.) Consumption approx 1415 litres per minute.

For more information, including videos of the Single Stuffer in action, simply scan the QR code and follow the links!