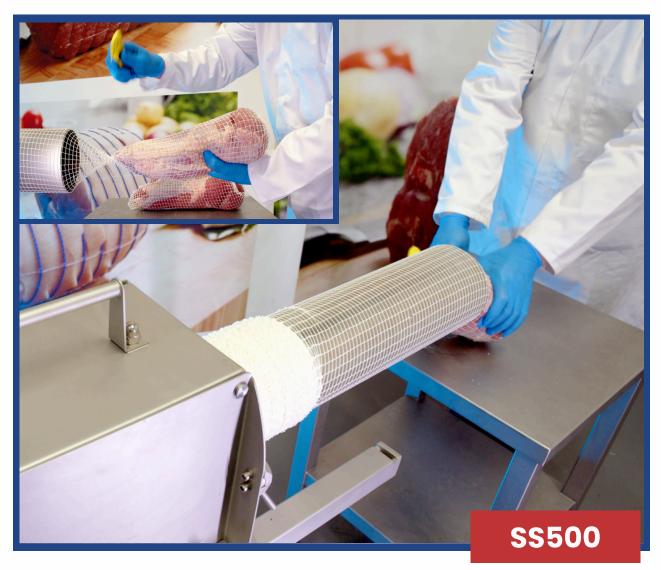

# SINGLE STUFFER

## YOUR FIRST STEP INTO AUTOMATED NETTING

## **Upgrade Your Line. Elevate Your Output**

The change is simple, no new tubes, no new loader, just the SS500. The Scotnet manual range seamlessely integrates with the SS500.

## The Ultimate Single Stuffer – Designed for Precision & Performance