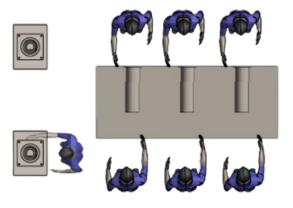

#### HOIST AND PRESS PACKAGE INTEGRATION



Our team works closely with you to deliver fully integrated factory layouts tailored to your process, engineered for performance, and supported every step of the way to ensure a smooth, efficient installation.

#### Milestones

### Total savings: £60,000 per year ROI achieved in under 6 months

| STUFFING<br>METHOD | OUTPUT         | OPERATORS | SHIFTS         | AVG WAGE<br>COSTS | OPERATOR COST      |
|--------------------|----------------|-----------|----------------|-------------------|--------------------|
| MANUAL             | 1000 Units P/H | 7         | 8 hrs x 5 Days | £30k pp           | 7 × 30k = £210,000 |
| SS500              | 1000 Units P/H | 5         | 8 hrs x 5 Days | £30k pp           | 5 × 30k = £150,000 |

Manual Stuffing



SS500



## Dimensions



1585





**Speed** > 800 joints per hour.



Find us: in 🖸 🙆 😭 🕹



Pneumatic 80-102 PSI (5.5 - 7 BAR.) Consumption approx 1415 litres per minute.





For more information, including videos of the Single Stuffer in action, simply scan the QR code and follow the links!

T: +44 1355 237041 | E: info@scotnet.com | W: scotnet.com